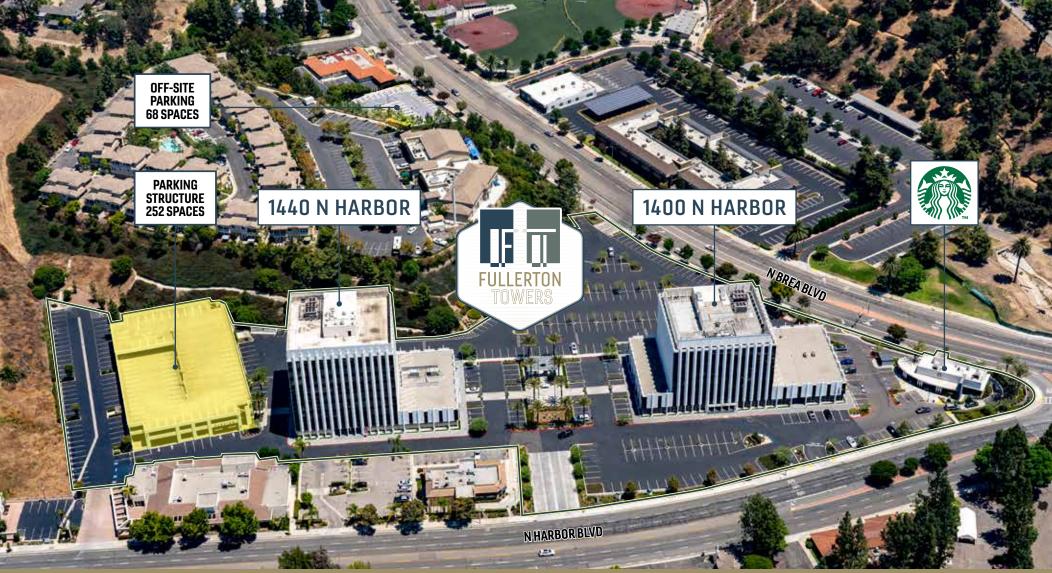

## **Property Features**

±228,000 SF office complex nestled in the rolling green hills of Fullerton

Convenient access to
Historic downtown
Fullerton with numerous
dining, shopping,
and amenities

Efficient and flexible 11,000 SF floor plates

Minutes to St. Jude Hospital

±450 SF to full floors available

Adjacent to the beautiful ±35 acres Hillcrest Park

Medical office space available

OCTA bus stop adjacent to the complex

Abundant Parking, (surface and parking garage), with ample visitor parking, convenient for business clients