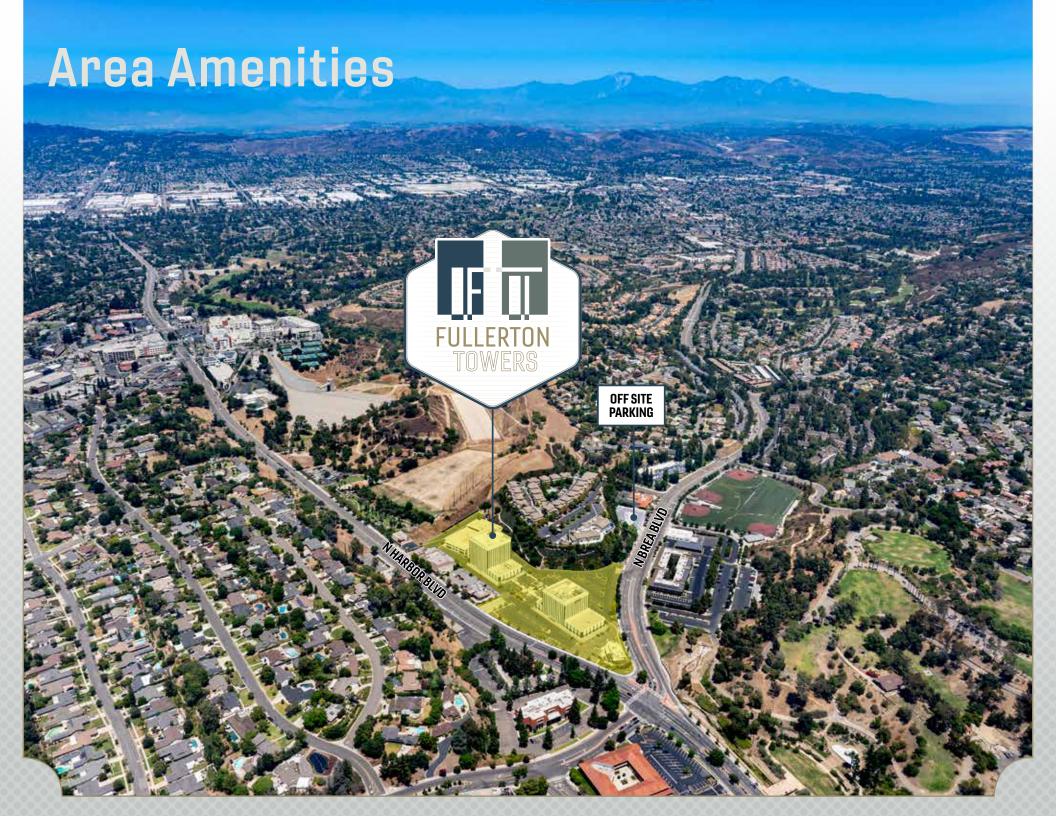

## **Property Features**

±228,000 SF office complex nestled in the rolling green hills of Fullerton

Convenient access to
Historic downtown
Fullerton with numerous
dining, shopping,
and amenities

Efficient and flexible 11,000 SF floor plates

Minutes to St. Jude Hospital

±450 SF to full floors available

Adjacent to the beautiful ±35 acres Hillcrest Park

Medical office space available

OCTA bus stop adjacent to the complex

Abundant Parking, (surface and parking garage), with ample visitor parking, convenient for business clients

Convenient five-minute drive to 91 Freeway,

7 minutes to 57 Freeway

1400 & 1440 N Harbor Blvd | Fullerton, CA

Peter Wells | First Vice President | Lic. 01718361 | +1 714 371 9220 | peter.wells@cbre.com

Taylor Friend | Vice President | Lic. 01885394 | +1 714 371 9241 | taylor.friend@cbre.com